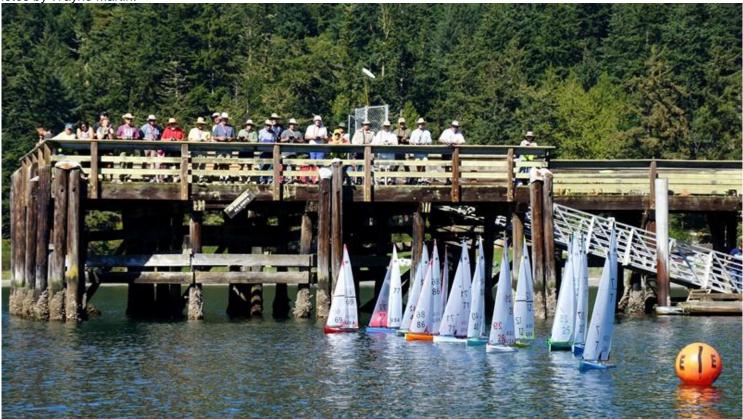

## **2015 Caper Regatta & Region 6N Championship** (Bowman Bay in WA)

By Bob Wells

Kelly Martin is our new Region 6N Champion with his dominant performance in the expected light wind in Bowman Bay - which happens to be Kelly's favorite venue. Nothing new here to the locals who have witnessed this played out time after time. Another local, Jerry Brower, finished a distant 2nd place with a nice consistent effort that separated him from the fleet. Third through 5th was more contested, with Californian Gary Boell holding on to his position by his fingertips. After the first day Californian Craig Mackey was in solid 2nd place, but unfortunately he couldn't stay for day 2. Bruce Andersen also had to leave after the first day for one of his patients. Fortunately local regular Rich Cushing, who missed the 1st day for a golf tournament, sailed the 2nd day. Life is good for Rich.

## Summary of the 2015 Caper Regatta & R6N Championship:

Class: IOM. Date: Sept 12-13, 2015. Location: Bowman Bay, Deception Pass State Park, WA. Hosted by: Deception Pass MYC. Entries: 18. Winds: 3.1mph avg.; 11.9mph max. Races Completed: 26. Scoring System: 2014 HMS. Regatta Committee & Valuable Assistants: Julian Lee–Organizer; Barry Fox-PRO; Jean Lee–Race Office; Jack Gibson–Observer & rescue boat; Marc DeJong–Observer; Julian & Jean Lee–Hosts for party; Collie Martin–registration/scorekeeper.