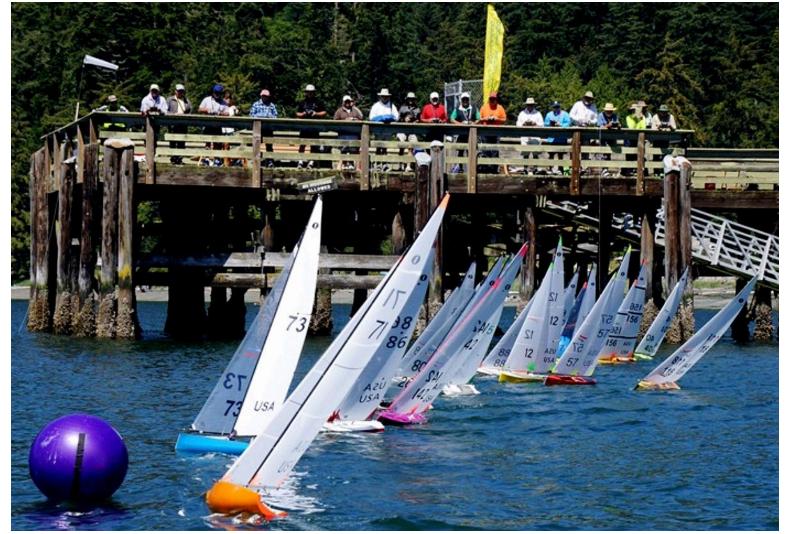

**Bowman Bay Benefit** Regatta & COW CanAm #4 (8/9-10/14) Bowman Bay in Deception Pass State Park; Fidalgo Island, Washington State Bob Wells Reporting:

Wayne Martin - photo

It is so rare to radio sail in a steady light 2-4 knot breeze, but those were the conditions for 32 of our 33 races at the scenic Bowman Bay venue in Deception Pass State Park. There was not a fluky shift to be found, just the occasional modest shift that you could note before you start. Our control area is perched 15'-25' in the air at the end of the 400' dock so visibility is as good as it gets without a magic carpet. This is the height of summer and the sun shined every regatta day and this time the Pacific NW marine air was welcome because it moderated the temperatures so we didn't get too hot. Typical summer conditions maybe for the locals, but it was magical racing for those that don't visit often.

Friday was measurement day with practice sailing available, and weed was a problem at times I'm told. I was the last to check in and when I started sailing at 3:00PM the weed had cleared. Sailing and the scenery were perfect as was the light for taking photos. We finished the day laughing with each other at a no-host pizza parlor dinner. Anticipation was high for some great single-heat racing. A lot of great single-heat racing as it turned out.

Early Saturday morning weed was "as bad as it gets" with the minus tide and organizer Julian Lee was concerned. His concern in this area didn't last long as the tide line crept in helped by the onshore breeze, and swept the weed to the shore well before start time. The fog burned off early too, and sailing conditions were back to perfect except for the occasional weed. The technique for weed control is to back your boat down before the start, and if it is there it floats away. This is surprisingly easy in this flat water and steady breeze. Weed remained an occasional issue through the regatta. If a top guy had a finish in the teens, most likely he snagged weed. This occurred for each of us 10 - 15% of the races on average by my math, which is manageable. DPMYC's system of three races in a row then providing a 10-minute break before the next series of races worked well. Racing was serious yet courteous and very friendly. Sunday was a repeat of Saturday without the tide line or fog to burn off.

With this light and consistent wind coupled with our elevated viewing we could maneuver very close to other boats with few issues. Overlaps were easy to call, as was mark room. Regatta winner Jerry Brower in particular shined in these close quarters with his boat handling and knowledge of how to employ the RRS to advantage. He schooled me more than once I have to admit – in public for all to see. Joe Damico led after the first day where he could point higher and faster than anybody. Maybe getting lost in discussion and then losing his boat under the barnacle-